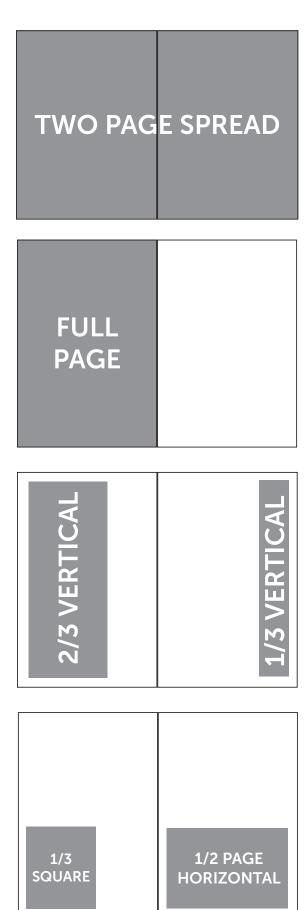

#### **Pricing & Sizes**

| Size                | Single Issue | Each of Four Issues |
|---------------------|--------------|---------------------|
| Full Page           | \$4,350      | \$3,350             |
| 2/3 Page Vertical   | \$3,150      | \$2,600             |
| 1/3 Page Square     | \$1,850      | \$1,550             |
| 1/3 Page Vertical   | \$1,850      | \$1,550             |
| 1/2 Page Horizontal | \$2,650      | \$2,450             |
| Two Page Spread     | \$7,150      | \$5,450             |

#### **Mechanical Specifications**

| Ad Size              | Width   | Height |
|----------------------|---------|--------|
| Full Page            | 8.125"  | 10.75" |
| Full Page with Bleed | 8.375"  | 11"    |
| 2/3 Vertical         | 4.625"  | 9.375" |
| 1/2 Page Horizontal  | 7"      | 4.625" |
| 1/3 Square           | 4.625"  | 4.625" |
| 1/3 Vertical         | 2.25"   | 9.375" |
| Two Page Spread      | 16.500" | 11"    |