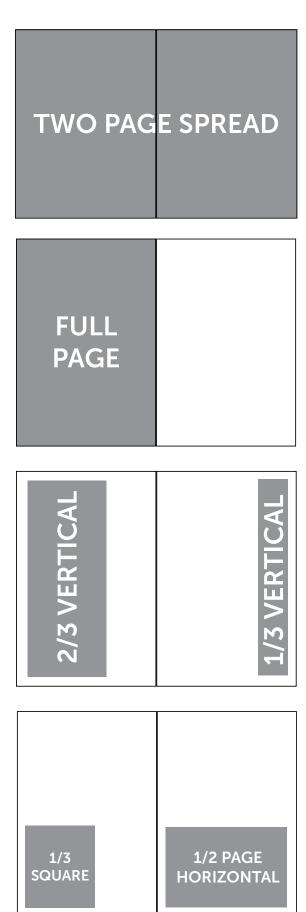

#### **Pricing & Sizes**

| Size                | Single Issue | Each of Four Issues |
|---------------------|--------------|---------------------|
| Full Page           | \$4,350      | \$3,350             |
| 2/3 Page Vertical   | \$3,150      | \$2,600             |
| 1/3 Page Square     | \$1,850      | \$1,550             |
| 1/3 Page Vertical   | \$1,850      | \$1,550             |
| 1/2 Page Horizontal | \$2,650      | \$2,450             |
| Two Page Spread     | \$7,150      | \$5,450             |

#### **Mechanical Specifications**

| Ad Size              | Width  | Height  |
|----------------------|--------|---------|
| Full Page            | 8.375" | 10.875" |
| Full Page with Bleed | 8.5"   | 11"     |
| 2/3 Vertical         | 4.625" | 9.5"    |
| 1/2 Page Horizontal  | 7"     | 4.625"  |
| 1/3 Square           | 4.625" | 4.625"  |
| 1/3 Vertical         | 2.25"  | 9.5"    |
| Two Page Spread      | 17.25" | 11.125" |